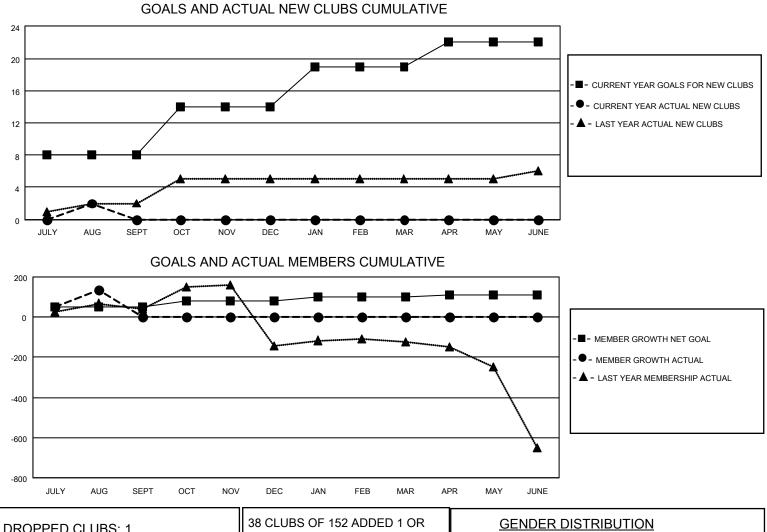

## LOCATION INDIA

District 321 D

Results as of: 8/31/2023

| Clubs                 |               |           |               | Members               |                          |                         |                                                    |
|-----------------------|---------------|-----------|---------------|-----------------------|--------------------------|-------------------------|----------------------------------------------------|
| RESULTS FOR 2023-2024 |               |           |               | RESULTS FOR 2023-2024 |                          |                         |                                                    |
| QUARTER               | NEW CLUB GOAL | NEW CLUBS | DROPPED CLUBS | QUARTER               | EMBER GROWTH NET<br>GOAL | MEMBER GROWTH<br>ACTUAL | DROPPED<br>MEMBERS ACTUAL<br>(including transfers) |
| JULY/AUG/SEPT         | 8             | 2         | 1             | JULY/AUG/SEPT         | 50                       | 251                     | 82                                                 |
| OCT/NOV/DEC           | 6             | 0         | 0             | OCT/NOV/DEC           | 30                       | 0                       | 0                                                  |
| JAN/FEB/MAR           | 5             | 0         | 0             | JAN/FEB/MAR           | 20                       | 0                       | 0                                                  |
| APR/MAY/JUNE          | 3             | 0         | 0             | APR/MAY/JUNE          | 10                       | 0                       | 0                                                  |

| DROPPED CLUBS: 1 |    | MORE NEW MEMBERS          | GENDER DISTRIBUTION                   |                |
|------------------|----|---------------------------|---------------------------------------|----------------|
|                  |    |                           | MALE                                  | 2,894 (70.62%) |
|                  |    |                           | FEMALE                                | 1,204 (29.38%) |
| DROPPED MEMBERS  |    |                           | NON BINARY 0 (0.00%)                  |                |
|                  | 4  |                           | PREFER NOT TO ANSWER                  | 0 (0.00%)      |
| DECEASED         | 1  |                           |                                       |                |
| CLUB CANCELLED   | 5  | CLICK HERE FOR CUMULATIVE | TOTAL FAMILY UNIT MEMBERS             | 2,394          |
| OTHER            | 76 | MEMBERSHIP DATA           |                                       |                |
| TOTAL            | 82 |                           | FAMILY MEMBERS PAYING HALF DUES 1,405 |                |
|                  |    |                           |                                       |                |